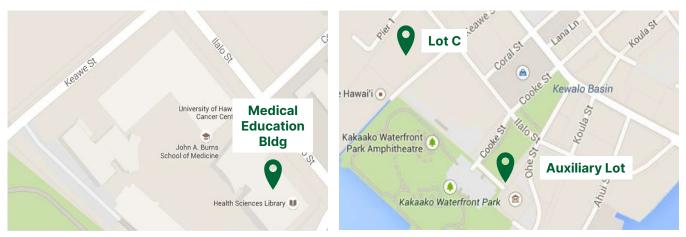

## The Department of Quantitative Health Sciences (DQHS) Address:

John A. Burns School of Medicine campus 651 Ilalo Street, Medical Education Building, Suite 411, Honolulu, HI 96813

#### **Visitor Parking**

Parking is available in Lot C for an hourly fee, for up to three hours at a time. This is a cashless payment lot. Parking can be paid by going to the posted signs in Lot C to make parking fee payments online by scanning a QR code and parking only in the daily parking stalls. You will need to provide your license plate number and pay by credit card, Apple Pay, or Google Pay via personal smartphone.

Street parking is also available (both metered and free) around the surroundings of the School and alongside streets leading up to the School.

#### Friendly reminder

Please do not park in the Kaka'ako Waterfront parking lot, as it is reserved for park and the Children's Museum users. Violators will be towed at their own risk.

Revised 03/13/2024